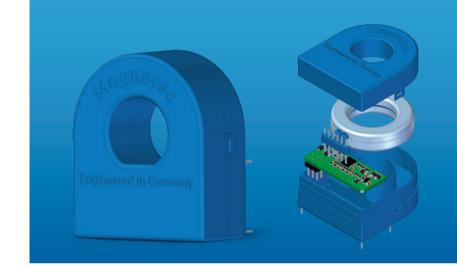

## What is inside?

- Full functionality of the MB-67x sensor
- Integrated evaluation unit
- Usable in systems according to IEC 62955,
  IEC 62752, IEC 61851, IEC 61008, IEC 61009,
  IEC 61543, UL 2231, UL 2594, GBT 18487
- Additional features planned, including functional safety according to IEC 61508 and UL 1998

## Customer-specific design options

MAGNETEC provides customers the single sensor or optionally the entire solution package (sensor and evaluation system).

The MB-67x series can be customized to fit customer specific application requirements.