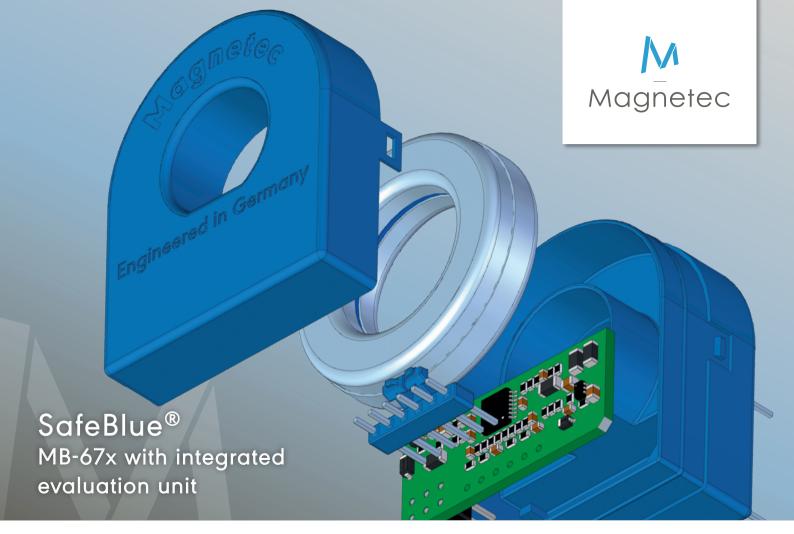

## M | SafeBlue®

## What is inside?

- Full functionality of the MB-67x sensor
- Integrated evaluation unit
- Usable in systems according to IEC 62955,
  IEC 62752, IEC 61851, IEC 61008, IEC 61009,
  IEC 61543, UL 2231, UL 2594, GBT 18487
- Additional features planned, including functional safety according to IEC 61508 and UL 1998

## What is your benefit?

- Perfectly aligned sensor and evaluation system
- Simplifies integration into your application
- Reliable detection of fault currents
- Proven technology with more than 3 million products on the market
- Designed and produced in Germany